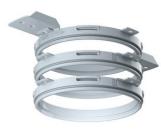

## HaloX® 100 installation kit

- · for retrofitting of HaloX®-O housings into slab ceilings
- · required hole size Ø 150-160 mm

| Article no:                  | 1281-20       |
|------------------------------|---------------|
| EAN:                         | 4013456546783 |
| Type of accessory/spare part | Built-in set  |
| Accessory                    | Yes           |
| Spare part                   | Yes           |
| Dispatch                     | 10            |

 $HaloX \hbox{\o 100 installation kit can be retrofitted in existing slab ceilings (50 mm thickness and greater) with or without transformer tunnel.}$ 

- · For retrofitting in slab ceilings
- · Minimal effect on statics
- · Large selection of opening sizes up to Ø 100 mm
- Extension rings for bridging the slab ceiling element and for increasing the luminaire installation depth