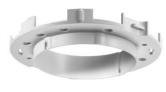

## ThermoX® individual front rings

· for retrofitting or as spare part

| Article no:                  | 9300-42       |
|------------------------------|---------------|
| EAN:                         | 4013456154674 |
| Type of accessory/spare part | Front ring    |
| Accessory                    | Yes           |
| Spare part                   | Yes           |
| Dispatch                     | 10            |