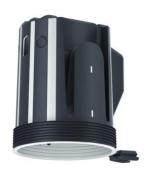

## **Installation housing ThermoX® LED**

## ThermoX® LED housing

- · for rigid and pivoting LED luminaires
- · circumferential airtight sealing lip
- · Swivel trough for alignment of the luminaire

| Article no:                            | 9320-11       |
|----------------------------------------|---------------|
| EAN:                                   | 4013456545779 |
| Type of accessory/spare part           | Other         |
| Accessory                              | Yes           |
| Spare part                             | Yes           |
| Suitable for built-in installation box | Yes           |
| Suitable for central conduit box       | Yes           |
| Dispatch                               | 10            |

ThermoX® LED installation housing for the airtight installation of rigid and pivoting LED built-in luminaires in different ceiling constructions. The housing protects the surrounding material (vapour barrier foil, insulation etc.) against the high operating temperatures and the LED luminairesthemselves from contamination, and creates an airtight separation. In combination with the thermal separation between luminaire and operating device, in this way a maximum operating lifetime is obtained.

- · For installation in insulated hollow ceilings
- · Retrofitting from underneath
- · Toolless installation of the housing
- · Guarantees airtight installation
- · Rear surface structure ensures optimal heat management
- · Permanent and secure retention of the luminaire in the housing