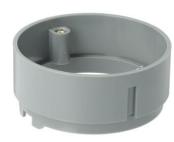

## Plaster compensation ring 25 mm round junction boxes

- · Fitted with inserts and pre-assembled M4 screws.
- · Stackable underneath.
- · Universally applicable on any round central box.

| AT1514              |
|---------------------|
| 8712259244624       |
| Yes                 |
| 50 st.              |
| Concrete building   |
|                     |
|                     |
|                     |
| 25 mm               |
| Round               |
| No                  |
| Central conduit box |
| Yes                 |
| 50                  |
|                     |