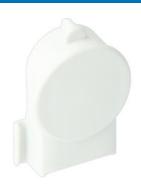

## **Blanking plug**

- · Provides closure of lead-ins on AK2-S junction boxes that have been broken out but will not be used.
- · Can be punctured to allow lead-in of thin cables < Ø 10 mm.

| Article no:                              | AT2257        |
|------------------------------------------|---------------|
| EAN:                                     | 8712259161594 |
| Amount Packaging                         | 5 x 10 st.    |
| Material                                 | Plastic       |
| Halogen free                             | Yes           |
| Colour                                   | -             |
| RAL-number                               |               |
| Material quality                         | -             |
| Surface protection                       | Untreated     |
| Thread type                              | -             |
| Nominal thread size metric/PG            |               |
| Nominal thread size inch/gas pipe thread | -             |
| Pitch thread                             |               |
| Glass-fibre reinforced                   | No            |
| Shock resistant                          | No            |
| Explosion-tested version                 | Yes           |
| For Ex-zone gas                          | None          |
| For Ex-Zone dust                         | None          |
| Dispatch                                 | 50            |