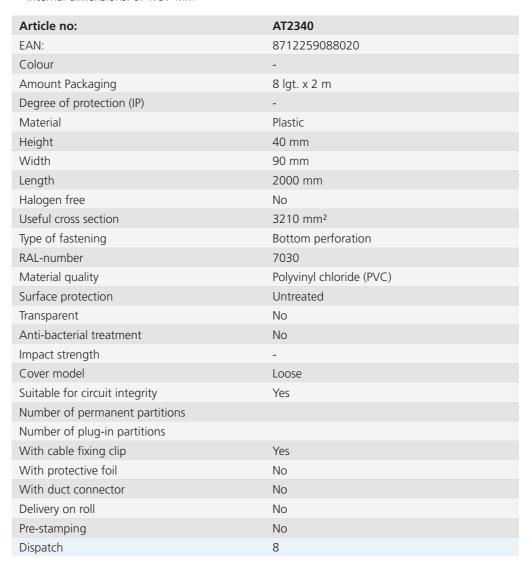

## KK 90x40 Raceway conduit grey (RAL 7030)

- · Cover included.
- · Included per length: 4 cable clips KC90 (AT2345).
- · Installation of SW40 divider possible (AT2328).
- · Includes slots and nail holes.
- · Internal dimensions: 87 x 37 mm