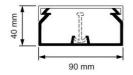

## KK 90x40 Raceway conduit grey (RAL 7030)

- · Cover included.
- · Included per length: 4 cable clips KC90 (AT2345).
- · Installation of SW40 divider possible (AT2328).
- · Includes slots and nail holes.
- · Internal dimensions: 87 x 37 mm