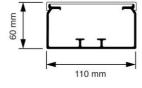

## KG 110x60 Raceway conduit white (RAL 9010)

- · Cover included.
- · Included per length: 4 cable holders.
- · Accommodates TW60 divider (AT2368 or AT2369).
- · Pre-punched holes in bottom.

| Article no:                    | AT2367                   |
|--------------------------------|--------------------------|
| EAN:                           | 8712259185033            |
| Colour                         | -                        |
| Amount Packaging               | 4 lgt. x 2 m             |
| Degree of protection (IP)      | -                        |
| Material                       | Plastic                  |
| Height                         | 60 mm                    |
| Width                          | 110 mm                   |
| Length                         | 2000 mm                  |
| Halogen free                   | No                       |
| Useful cross section           | 5700 mm <sup>2</sup>     |
| Type of fastening              | Bottom perforation       |
| RAL-number                     | 9010                     |
| Material quality               | Polyvinyl chloride (PVC) |
| Surface protection             | Untreated                |
| Transparent                    | No                       |
| Anti-bacterial treatment       | No                       |
| Impact strength                | -                        |
| Cover model                    | Loose                    |
| Suitable for circuit integrity | Yes                      |
| Number of permanent partitions |                          |
| Number of plug-in partitions   | 1                        |
| With cable fixing clip         | Yes                      |
| With protective foil           | No                       |
| With duct connector            | No                       |
| Delivery on roll               | No                       |
| Pre-stamping                   | No                       |
| Dispatch                       | 4                        |