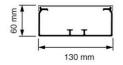

## KG 130x60 Raceway conduit grey (RAL 7030)

· Cover included.

Dispatch

- · Included per length: 4 cable holders.
- · Accommodates TW60 divider (AT2368 or AT2369).
- · Pre-punched holes in bottom.

Attema Cable ducts KG are suitable for the well-organized installation of cables, for guiding heavy power cables or for the supply of power to high-quality computer equipment. The raceways have carefully thought out pre-punched holes for quick, precise positioning. Divider walls can be installed where necessary. All the raceways feature solid cover attachment and are available in a range of colours.