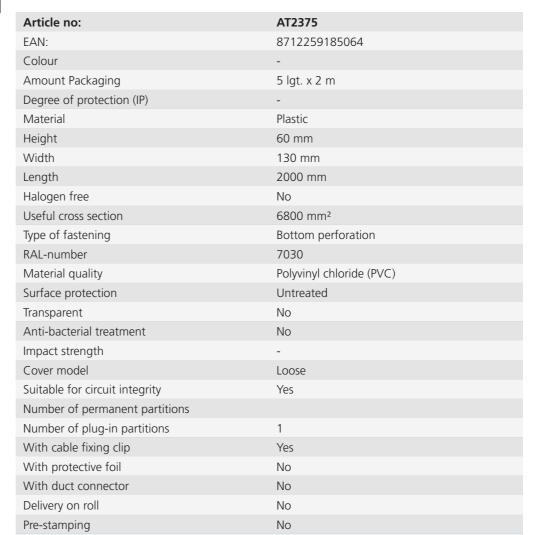

## KG 130x60 Raceway conduit grey (RAL 7030)

· Cover included.

Dispatch

- · Included per length: 4 cable holders.
- · Accommodates TW60 divider (AT2368 or AT2369).
- · Pre-punched holes in bottom.

Attema Cable ducts KG are suitable for the well-organized installation of cables, for guiding heavy power cables or for the supply of power to high-quality computer equipment. The raceways have carefully thought out pre-punched holes for quick, precise positioning. Divider walls can be installed where necessary. All the raceways feature solid cover attachment and are available in a range of colours.