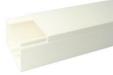

## KG 130x60 Raceway conduit white (RAL 9010)

· Cover included.

With duct connector

Delivery on roll

Pre-stamping

Dispatch

- · Included per length: 4 cable holders.
- · Accommodates TW60 divider (AT2368 or AT2369).
- · Pre-punched holes in bottom.