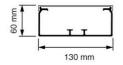

## KG 130x60 Raceway conduit white (RAL 9010)

· Cover included.

With duct connector

Delivery on roll

Pre-stamping

Dispatch

- · Included per length: 4 cable holders.
- · Accommodates TW60 divider (AT2368 or AT2369).
- · Pre-punched holes in bottom.