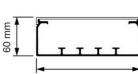

## KG 150x60 Raceway conduit grey (RAL 7030)

- · Cover included.
- Included per length: 4 cable holders.
- Accommodates TW60 divider (AT2368 or AT2369).
- Pre-punched holes in bottom.

Attema Cable ducts KG are suitable for the well-organized installation of cables, for guiding heavy power cables or for the supply of power to high-quality computer equipment. The raceways have carefully thought out pre-punched holes for quick, precise positioning. Divider walls can be installed where necessary. All the raceways feature solid cover attachment and are available in a range of colours.