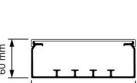

## KG 150x60 Raceway conduit white (RAL 9010)

- · Cover included.
- · Included per length: 4 cable holders.
- $\cdot\,$  Accommodates TW60 divider (AT2368 or AT2369).
- · Pre-punched holes in bottom.

Attema Cable ducts KG are suitable for the well-organized installation of cables, for guiding heavy power cables or for the supply of power to high-quality computer equipment. The raceways have carefully thought out pre-punched holes for quick, precise positioning. Divider walls can be installed where necessary. All the raceways feature solid cover attachment and are available in a range of colours.

150 mm