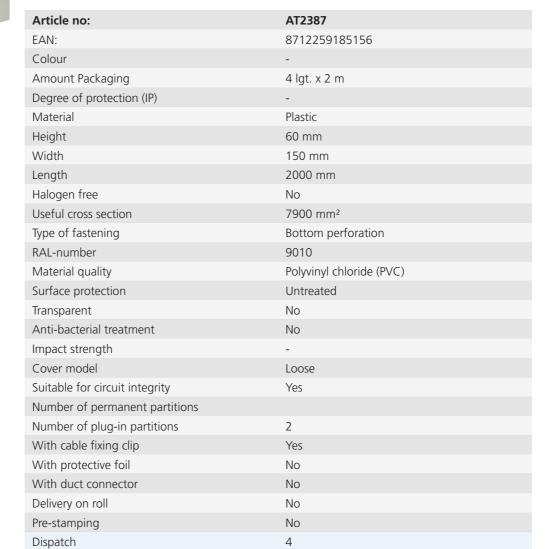

## KG 150x60 Raceway conduit white (RAL 9010)

- · Cover included.
- · Included per length: 4 cable holders.
- $\cdot\,$  Accommodates TW60 divider (AT2368 or AT2369).
- · Pre-punched holes in bottom.

Attema Cable ducts KG are suitable for the well-organized installation of cables, for guiding heavy power cables or for the supply of power to high-quality computer equipment. The raceways have carefully thought out pre-punched holes for quick, precise positioning. Divider walls can be installed where necessary. All the raceways feature solid cover attachment and are available in a range of colours.