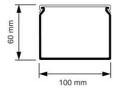

## KLK 100x60 Raceway grey (RAL 7030)

- · Cover included.
- · Pre-punched holes in bottom.

| Article no:                    | AT2467                   |
|--------------------------------|--------------------------|
| EAN:                           | 8712259185279            |
| Colour                         |                          |
| Amount Packaging               | 8 lgt. x 2 m             |
| Degree of protection (IP)      | -                        |
| Material                       | Plastic                  |
| Height                         | 60 mm                    |
| Width                          | 100 mm                   |
| Length                         | 2000 mm                  |
| Halogen free                   | No                       |
| Useful cross section           | 5200 mm <sup>2</sup>     |
| Type of fastening              | Bottom perforation       |
| RAL-number                     | 7030                     |
| Material quality               | Polyvinyl chloride (PVC) |
| Surface protection             | Untreated                |
| Transparent                    | No                       |
| Anti-bacterial treatment       | No                       |
| Impact strength                | -                        |
| Cover model                    | Loose                    |
| Suitable for circuit integrity | Yes                      |
| Number of permanent partitions |                          |
| Number of plug-in partitions   |                          |
| With cable fixing clip         | No                       |
| With protective foil           | No                       |
| With duct connector            | No                       |
| Delivery on roll               | No                       |
| Pre-stamping                   | No                       |
| Dispatch                       | 8                        |