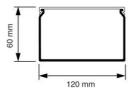

## KLK 120x60 Raceway grey (RAL 7030)

- · Cover included.
- · Pre-punched holes in bottom.

| Article no:                    | AT2470                   |
|--------------------------------|--------------------------|
| EAN:                           | 8712259185330            |
| Colour                         | -                        |
| Amount Packaging               | 8 lgt. x 2 m             |
| Degree of protection (IP)      | -                        |
| Material                       | Plastic                  |
| Height                         | 60 mm                    |
| Width                          | 120 mm                   |
| Length                         | 2000 mm                  |
| Halogen free                   | No                       |
| Useful cross section           | 6300 mm <sup>2</sup>     |
| Type of fastening              | Bottom perforation       |
| RAL-number                     | 7030                     |
| Material quality               | Polyvinyl chloride (PVC) |
| Surface protection             | Untreated                |
| Transparent                    | No                       |
| Anti-bacterial treatment       | No                       |
| Impact strength                | -                        |
| Cover model                    | Loose                    |
| Suitable for circuit integrity | Yes                      |
| Number of permanent partitions |                          |
| Number of plug-in partitions   |                          |
| With cable fixing clip         | No                       |
| With protective foil           | No                       |
| With duct connector            | No                       |
| Delivery on roll               | No                       |
| Pre-stamping                   | No                       |
| Dispatch                       | 8                        |