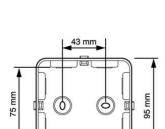

| Article no:                  | AT2500                 |
|------------------------------|------------------------|
| EAN:                         | 8712259521442          |
| Halogen free                 | Yes                    |
| Amount Packaging             | 20 x 5 st.             |
| diameter                     | 10-17 mm               |
| Protection rate              | IP65                   |
| Rated insulation voltage Ui  | 690 V                  |
| Mounting method              | Universal              |
| Degree of protection (IP)    | IP65                   |
| Material                     | Plastic                |
| Width                        | 95 mm                  |
| Length                       | 95 mm                  |
| Diameter                     |                        |
| Colour                       | Grey                   |
| Surface protection           | Untreated              |
| Explosion-tested version     | No                     |
| For Ex-zone gas              | None                   |
| For Ex-Zone dust             | None                   |
| Operating temperature        | -40 - 70 °C            |
| Circuit integrity            | None                   |
| Depth                        | 45 mm                  |
| Cover model                  | Blind cover            |
| Degree of protection (NEMA)  | -                      |
| Equipped with                | Other                  |
| Shape                        | Square                 |
| Tackable                     | No                     |
| Number of inlets             | 8                      |
| For tube diameter            | -                      |
| Max. conductor cross section | 6 mm <sup>2</sup>      |
| Mounting in the soil         | No                     |
| Mounting under water         | No                     |
| Inlet from the rear          | No                     |
| Type of housing feed-through | Thread and prestamping |
| Transparent cover            | No                     |
| Cover attachment             | Snapped on             |
| Castable                     | Yes                    |
| With casting compound        | No                     |