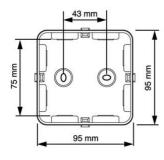

## AK1-M25 IP65 met nylon wartels, zwart

- · Metric lead-in M25.
  - · Equipped with fixed seal and closure plugs.
  - · Symmetrical box.
  - · Cover can be placed in any position.
  - Each cable box includes 3 nylon (PA) cable glands with diaphragm seal M25.
  - $\cdot\,$  M25 cable gland with large sealing range for almost all types of cables (sealing range: Ø 10 17 mm).

| Article no:                  | AT2500.01              |
|------------------------------|------------------------|
| EAN:                         | 8712259592565          |
| Halogen free                 | Yes                    |
| Colour                       | Black                  |
| diameter                     | 10-17 mm               |
| Protection rate              | IP65                   |
| Rated insulation voltage Ui  | 690 V                  |
| Mounting method              | Universal              |
| Degree of protection (IP)    | IP65                   |
| Material                     | Plastic                |
| Width                        | 95 mm                  |
| Length                       | 95 mm                  |
| Diameter                     |                        |
| Surface protection           | Untreated              |
| Explosion-tested version     | No                     |
| For Ex-zone gas              | None                   |
| For Ex-Zone dust             | None                   |
| Operating temperature        | -40 - 70 °C            |
| Circuit integrity            | None                   |
| Depth                        | 45 mm                  |
| Cover model                  | Blind cover            |
| Equipped with                | Other                  |
| Shape                        | Square                 |
| Tackable                     | No                     |
| Number of inlets             | 8                      |
| Max. conductor cross section | 6 mm <sup>2</sup>      |
| Mounting in the soil         | No                     |
| Mounting under water         | No                     |
| Inlet from the rear          | No                     |
| Type of housing feed-through | Thread and prestamping |
| Transparent cover            | No                     |
| Cover attachment             | Snapped on             |
| Castable                     | Yes                    |
| With casting compound        | No                     |
| Sealable                     | No                     |
| With screening               | No                     |
| Weatherproof                 | Yes                    |
|                              |                        |