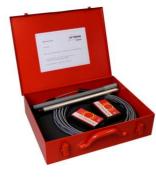

## Spectrosonde

- · For detecting obstructions in pipe.
- · Complete set, delivered in steel case.
- · Works on 9V batteries (not included).
- $\cdot\,$  Consists of transmitter, receiver, push-button and probe.

| Article no:                | AT2900        |
|----------------------------|---------------|
| EAN:                       | 8712259003436 |
| Amount Packaging           | 1 st.         |
| Suitable for pipe diameter | 16 - 32 mm    |
| Current supply             | Battery       |
| With case/bag              | Yes           |