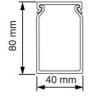

## VK 80x40 Wiring duct

- · Cover included.
- · Bottom perforation according to standard.

| Article no:          | AT3464              |
|----------------------|---------------------|
| EAN:                 | 8712259184708       |
| Amount Packaging     | 14 lgt. x 2 m       |
| Material             | -                   |
| Height               | 80 mm               |
| Width                | 40 mm               |
| Length               | 2000 mm             |
| Diameter             |                     |
| Distance of slots    | 12.5 mm             |
| Slit width           | 5 mm                |
| Type of side wall    | Hole-/slot punching |
| Halogen free         | No                  |
| Self-extinguishing   | Yes                 |
| Flexible             | No                  |
| Useful cross section | 2780 mm²            |
| Type of fastening    | Bottom perforation  |
| With cover           | Yes                 |
| Colour               | Grey                |
| RAL-number           |                     |
| Dispatch             | 14                  |