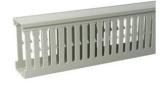

## VK 80x40 Wiring duct

- · Cover included.
- · Bottom perforation according to standard.

| Article no:          | AT3464              |
|----------------------|---------------------|
| EAN:                 | 8712259184708       |
| Amount Packaging     | 14 lgt. x 2 m       |
| Material             | -                   |
| Height               | 80 mm               |
| Width                | 40 mm               |
| Length               | 2000 mm             |
| Diameter             |                     |
| Distance of slots    | 12.5 mm             |
| Slit width           | 5 mm                |
| Type of side wall    | Hole-/slot punching |
| Halogen free         | No                  |
| Self-extinguishing   | Yes                 |
| Flexible             | No                  |
| Useful cross section | 2780 mm²            |
| Type of fastening    | Bottom perforation  |
| With cover           | Yes                 |
| Colour               | Grey                |
| RAL-number           |                     |
| Dispatch             | 14                  |

Attema offers a complete assortment of high-quality raceways. These raceways are distinguished by a series of practical characteristics and are also very attractively priced. The special pre-punched slots, for instance, ensure optimal organization of the wires. In addition, the raceways include standard-compliant pre-punched holes for rapid installation on mounting plates in switchgear cabinets. The burr-free and easy to break out raceway tabs, which ensure that the insulation on the wires remains intact, are also worth mentioning. The raceways are closed off by a sturdy cover that cannot come off unexpectedly.