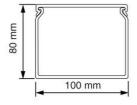

## VK 80x100 Wiring duct

- Cover included.
- Bottom perforation according to standard.

| Article no:          | AT3467              |
|----------------------|---------------------|
| EAN:                 | 8712259184791       |
| Amount Packaging     | 8 lgt. x 2 m        |
| Material             | -                   |
| Height               | 80 mm               |
| Width                | 100 mm              |
| Length               | 2000 mm             |
| Diameter             |                     |
| Distance of slots    | 12.5 mm             |
| Slit width           | 5 mm                |
| Type of side wall    | Hole-/slot punching |
| Halogen free         | No                  |
| Self-extinguishing   | Yes                 |
| Flexible             | No                  |
| Useful cross section | 6990 mm²            |
| Type of fastening    | Bottom perforation  |
| With cover           | Yes                 |
| Colour               | Grey                |
| RAL-number           |                     |
|                      |                     |