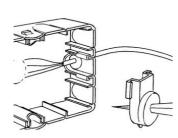

Cable-mate® is the innovative, award-winning cable box system that excels in terms of time savings and ease of installation. There is a wide selection of versatile cover material that can be attached to the cable box easily, without screws. The completely renovated raceway click attachment system makes rapid installation possible on all common raceways.