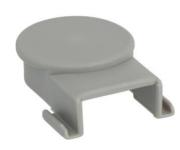

## Cable-mate® cableboxes for dry indoor use

- · Provides closure of lead-ins on the AK2-SU junction box that have been broken out but will not be used.
- · Can be punctured to allow lead-in of thin cables < Ø 10 mm.