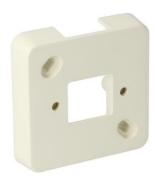

## ME25 Mounting plate cream (RAL 1013)

- · Equipped with 2 brass bushes M4.
- · Suitable for simplex surface-mount domestic switching devices.

| Article no:               | AT5500        |
|---------------------------|---------------|
| EAN:                      | 8712259005553 |
| Length                    | 71 mm         |
| Width                     | 71 mm         |
| Height                    | 15 mm         |
| Colour                    | -             |
| Amount Packaging          | 5 x 10 st.    |
| Degree of protection (IP) | -             |
| Material                  | Plastic       |
| Halogen free              | Yes           |
| RAL-number                | 1013          |
| Model                     | Single        |
| Impact strength           | -             |
| Dispatch                  | 50            |
|                           |               |