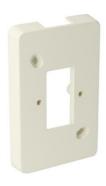

## MZ25 Mounting plate cream (RAL 1013)

- · Equipped with 2 brass bushes M4.
- · Suitable for duplex surface-mount domestic switching devices and combinations.

| AT5510        |
|---------------|
| 8712259005591 |
| 123 mm        |
| 76 mm         |
| 15 mm         |
| -             |
| 5 x 10 st.    |
| -             |
| Plastic       |
| Yes           |
| 1013          |
| Double        |
| -             |
| 50            |
| 5 1 1 F       |