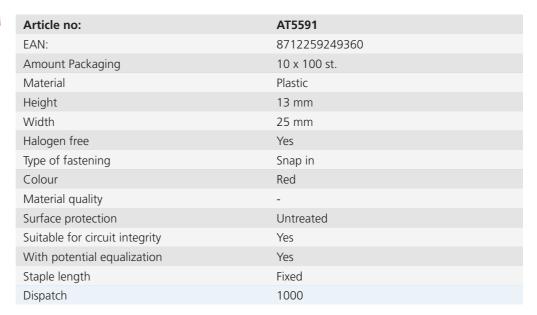

## KC25 Data-cable clip

- $\cdot$  The cable clips secure the installed ICT wiring (max. 2 x UTP, FTP or STP).
- This clip makes the installation of ICT-cabling guick and easy.
- Suitable for K25/P25/Z25 conduit.