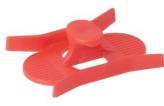

## KC25 Data-cable clip

- $\cdot$  The cable clips secure the installed ICT wiring (max. 2 x UTP, FTP or STP).
- This clip makes the installation of ICT-cabling guick and easy.
- Suitable for K25/P25/Z25 conduit.