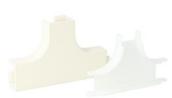

## Tee/branch connector F25T cream (RAL 1013)

- With special guide piece to bend entire conduit content around corner, with minimal radius of 25 mm.
- For use as branch connector to two sides by breaking out the straight-through port in the middle of the guide piece and cover.
- Temporary mounting using click attachment to Z25 / F25 conduit. Definitive mounting by means of retaining collars under cover.
- · Overlaps the cover 5 mm. It is unnecessary to cut perfectly square at exactly the right length.