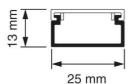

## F25 Trunking base + cover, 2 m white (RAL 9010)

- · Supplied with special cover for applications in which regulations require that the conduit cannot be opened by hand.
- · Includes slots and nail holes.
- · Internal dimensions: 22.5 x 10.5 mm

| Article no:                    | AT5621                   |
|--------------------------------|--------------------------|
| EAN:                           | 8712259272788            |
| Colour                         | -                        |
| Amount Packaging               | 5 lgt. x 2 m             |
| Degree of protection (IP)      | -                        |
| Material                       | Plastic                  |
| Height                         | 13 mm                    |
| Width                          | 25 mm                    |
| Length                         | 2000 mm                  |
| Halogen free                   | No                       |
| Useful cross section           | 154 mm²                  |
| Type of fastening              | -                        |
| RAL-number                     | 9010                     |
| Material quality               | Polyvinyl chloride (PVC) |
| Surface protection             | Untreated                |
| Transparent                    | No                       |
| Anti-bacterial treatment       | No                       |
| Impact strength                | -                        |
| Cover model                    | Loose                    |
| Suitable for circuit integrity | Yes                      |
| Number of permanent partitions |                          |
| Number of plug-in partitions   |                          |
| With cable fixing clip         | Yes                      |
| With protective foil           | No                       |
| With duct connector            | Yes                      |
| Delivery on roll               | No                       |
| Pre-stamping                   | No                       |
|                                |                          |