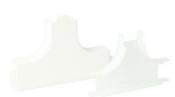

## Tee/branch connector F25T white (RAL 9010)

- With special guide piece to bend entire conduit content around corner, with minimal radius of 25 mm.
- For use as branch connector to two sides by breaking out the straight-through port in the middle of the guide piece and cover.
- Temporary mounting using click attachment to Z25 / F25 conduit. Definitive mounting by means of retaining collars under cover.
- · Overlaps the cover 5 mm. It is unnecessary to cut perfectly square at exactly the right length.