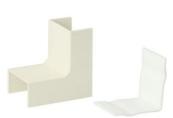

## IE 25 Inner corner cream (RAL 1013)

- $\cdot$  With guide piece.
- Attachment to K25/P25/Z25 conduit using click connection.
- Overlaps the cover 5 mm. It is unnecessary to cut the cover perfectly square at exactly the right length.

| AT5670              |
|---------------------|
| 8712259006093       |
| -                   |
| 5 x 10 st.          |
| -                   |
| Plastic             |
| 13 mm               |
| 25 mm               |
| Yes                 |
| Snap on             |
| 1013                |
| Base unit and cover |
| Other               |
| Untreated           |
| No                  |
| -                   |
| Yes                 |
| No                  |
| 90 - 90 °           |
| 50                  |
|                     |