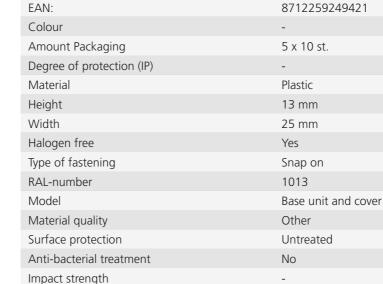

## K25/P25 Flat tube system accessories

Article no:





- · With special guide piece to ensure optimal radius protection for ICT cabling (UTP, FTP and STP).
- · Attachment to K25/P25/Z25 conduit using click connection.
- · Overlaps the cover 5 mm. It is unnecessary to cut the cover perfectly square at exactly the right length.

AT5684



Suitable for circuit integrity

With protective foil

Angle

Dispatch



Attema has expanded its sleek, modern and patented K25/P25 flat tube system with a series of contemporary switchgear, especially suitable for flat tubes. This switching material (in cream and white) is distinguished by its compact dimensions, sleek design, easy processing and of course the top quality that you have come to expect from Attema.

Yes

No

50

90 - 90 °