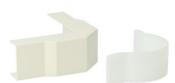

## K25/P25 Flat tube system accessories

Article no:

- · With special guide piece to ensure optimal radius protection for ICT cabling (UTP, FTP and STP).
- · Attachment to K25/P25/Z25 conduit using click connection.
- · Overlaps the cover 5 mm. It is unnecessary to cut the cover perfectly square at exactly the right length.

AT5684

Suitable for circuit integrity

With protective foil

Angle

Dispatch

Attema has expanded its sleek, modern and patented K25/P25 flat tube system with a series of contemporary switchgear, especially suitable for flat tubes. This switching material (in cream and white) is distinguished by its compact dimensions, sleek design, easy processing and of course the top quality that you have come to expect from Attema.