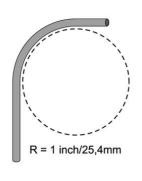

## K25/P25 Flat tube system accessories

Article no:

- · With special guide piece to ensure optimal radius protection for ICT cabling (UTP, FTP and STP).
- · Attachment to K25/P25/Z25 conduit using click connection.
- · Overlaps the cover 5 mm. It is unnecessary to cut the cover perfectly square at exactly the right length.