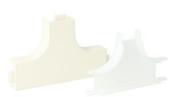

## Tee/branch connector F25T cream (RAL 1013), LSZH

- With special guide piece to bend entire conduit content around corner, with minimal radius of 25 mm.
- For use as branch connector to two sides by breaking out the straight-through port in the middle of the guide piece and cover.
- Temporary mounting using click attachment to Z25 / F25 conduit. Definitive mounting by means of retaining collars under cover.
- · Overlaps the cover 5 mm. It is unnecessary to cut perfectly square at exactly the right length.