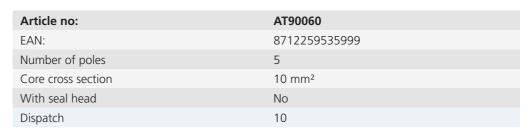

## **Empty boxes and parts**

## Aansluitblokken 3 fasen

- · Suitable for expansion in Click-mate NXT distribution boards.
- Easy mounting on the DIN-rail carrier.
- $\cdot$  Connection range up to 5 x 16 mm<sup>2</sup>.



The new generation of Click-mate NXT distribution boxes is available in various versions: The compact S distribution box with 12 modules, the familiar M distribution box with space for 2 x 12 modules and the innovative L distribution cabinet with 2 x 18 modules; the solution for the energy transition and extensive 3-phase installations. The distribution boxes are also completely modular and can easily be installed next to or underneath each other.