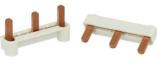

## Verbindingskam 3 automaten

- · Suitable for expansion in Click-mate NXT distribution boards.
- · For connecting phase (L) and/or neutral (N) under 1-phase circuit breakers.
- · Copper cross section: 10 mm<sup>2</sup>.