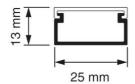

## **Z25 Cable raceway 2 m cream (RAL 1013)**

- · Cover included.
- · Can be used in combination with the corner pieces for the K25 / P25 raceway system.
- · Includes slots and nail holes.
- · Internal dimensions: 22.5 x 10.5 mm

| Article no:                    | AT9010                   |
|--------------------------------|--------------------------|
| EAN:                           | 8712259011578            |
| Colour                         | -                        |
| Amount Packaging               | 5 lgt. x 2 m             |
| Degree of protection (IP)      | -                        |
| Material                       | Plastic                  |
| Height                         | 13 mm                    |
| Width                          | 25 mm                    |
| Length                         | 2000 mm                  |
| Halogen free                   | No                       |
| Useful cross section           | 240 mm²                  |
| Type of fastening              | Bottom perforation       |
| RAL-number                     | 1013                     |
| Material quality               | Polyvinyl chloride (PVC) |
| Surface protection             | Untreated                |
| Transparent                    | No                       |
| Anti-bacterial treatment       | No                       |
| Impact strength                | -                        |
| Cover model                    | Loose                    |
| Suitable for circuit integrity | Yes                      |
| Number of permanent partitions |                          |
| Number of plug-in partitions   |                          |
| With cable fixing clip         | No                       |
| With protective foil           | No                       |
| With duct connector            | Yes                      |
| Delivery on roll               | No                       |
| Pre-stamping                   | No                       |