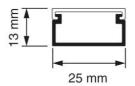

## Z25 Cable raceway 3 m cream (RAL 1013)

· Cover included.

Pre-stamping

- · Can be used in combination with the corner pieces for the K25 / P25 raceway system.
- · Includes slots and nail holes.
- · Internal dimensions: 22.5 x 10.5 mm

| Article no:                    | AT9020                   |
|--------------------------------|--------------------------|
| EAN:                           | 8712259011615            |
| Colour                         | -                        |
| Amount Packaging               | 25 lgt. x 3 m            |
| Degree of protection (IP)      | -                        |
| Material                       | Plastic                  |
| Height                         | 13 mm                    |
| Width                          | 25 mm                    |
| Length                         | 3000 mm                  |
| Halogen free                   | No                       |
| Useful cross section           | 240 mm²                  |
| Type of fastening              | Bottom perforation       |
| RAL-number                     | 1013                     |
| Material quality               | Polyvinyl chloride (PVC) |
| Surface protection             | Untreated                |
| Transparent                    | No                       |
| Anti-bacterial treatment       | No                       |
| Impact strength                | -                        |
| Cover model                    | Loose                    |
| Suitable for circuit integrity | Yes                      |
| Number of permanent partitions |                          |
| Number of plug-in partitions   |                          |
| With cable fixing clip         | No                       |
| With protective foil           | No                       |
| With duct connector            | Yes                      |
| Delivery on roll               | No                       |
|                                |                          |