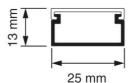

## Z25 Cable raceway 3 m white (RAL 9010)

- · Cover included.
- · Can be used in combination with the corner pieces for the K25 / P25 raceway system.
- · Includes slots and nail holes.
- · Internal dimensions: 22.5 x 10.5 mm

| Article no:                    | AT9022                   |
|--------------------------------|--------------------------|
| EAN:                           | 8712259011639            |
| Colour                         | -                        |
| Amount Packaging               | 25 lgt. x 3 m            |
| Degree of protection (IP)      | -                        |
| Material                       | Plastic                  |
| Height                         | 13 mm                    |
| Width                          | 25 mm                    |
| Length                         | 3000 mm                  |
| Halogen free                   | No                       |
| Useful cross section           | 240 mm <sup>2</sup>      |
| Type of fastening              | Bottom perforation       |
| RAL-number                     | 9010                     |
| Material quality               | Polyvinyl chloride (PVC) |
| Surface protection             | Untreated                |
| Transparent                    | No                       |
| Anti-bacterial treatment       | No                       |
| Impact strength                | -                        |
| Cover model                    | Loose                    |
| Suitable for circuit integrity | Yes                      |
| Number of permanent partitions |                          |
| Number of plug-in partitions   |                          |
| With cable fixing clip         | No                       |
| With protective foil           | No                       |
| With duct connector            | Yes                      |
| Delivery on roll               | No                       |
| Pre-stamping                   | No                       |