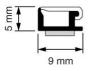

## SK 5x9 Mini-raceway brown (RAL 8014)

- · Hinged cover.
- · Fitted with double-sided tape for installation on uneven surfaces.
- Suitable for twincord and loudspeaker cable.

| Article no:                    | AT9026                   |
|--------------------------------|--------------------------|
| EAN:                           | 8712259011660            |
| Colour                         | Brown                    |
| Amount Packaging               | 20 x 5 lgt.x 2 m         |
| Degree of protection (IP)      | -                        |
| Material                       | Plastic                  |
| Height                         | 5 mm                     |
| Width                          | 9 mm                     |
| Length                         | 2000 mm                  |
| Halogen free                   | No                       |
| Useful cross section           | 24 mm <sup>2</sup>       |
| Type of fastening              | Self-adhesive            |
| RAL-number                     | 8014                     |
| Material quality               | Polyvinyl chloride (PVC) |
| Surface protection             | Untreated                |
| Transparent                    | No                       |
| Anti-bacterial treatment       | No                       |
| Impact strength                | -                        |
| Cover model                    | Loose                    |
| Suitable for circuit integrity | Yes                      |
| Number of permanent partitions |                          |
| Number of plug-in partitions   |                          |
| With cable fixing clip         | No                       |
| With protective foil           | No                       |
| With duct connector            | No                       |
| Delivery on roll               | No                       |
| Pre-stamping                   | No                       |
| Dispatch                       | 100                      |