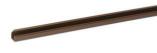

## SK 10x15 Mini-raceway brown (RAL 8014)

· Hinged cover.

Dispatch

- · Fitted with double-sided tape for installation on uneven surfaces.
- · Suitable for bell, signal, telephone, control and coax cable.