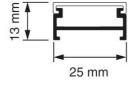

## K25 Trunking base + cover, 4 m white (RAL 9010)

- · Mount using BC25 wall clips (art. no. AT5600).
- Stackable.

Article no:

EAN:

Colour

Internal dimensions: 23 x 8 mm

| Amount Fackaging               | 25 lgt. x 4 lll          |
|--------------------------------|--------------------------|
| Degree of protection (IP)      | -                        |
| Material                       | Plastic                  |
| Height                         | 13 mm                    |
| Width                          | 25 mm                    |
| Length                         | 4000 mm                  |
| Halogen free                   | No                       |
| Useful cross section           | 154 mm²                  |
| Type of fastening              | Snapper mounting         |
| RAL-number                     | 9010                     |
| Material quality               | Polyvinyl chloride (PVC) |
| Surface protection             | Untreated                |
| Transparent                    | No                       |
| Anti-bacterial treatment       | No                       |
| Impact strength                | -                        |
| Cover model                    | Loose                    |
| Suitable for circuit integrity | Yes                      |
| Number of permanent partitions |                          |
| Number of plug-in partitions   |                          |
| With cable fixing clip         | Yes                      |
| With protective foil           | No                       |
| With duct connector            | Yes                      |
| Delivery on roll               | No                       |
| Pre-stamping                   | No                       |
|                                |                          |