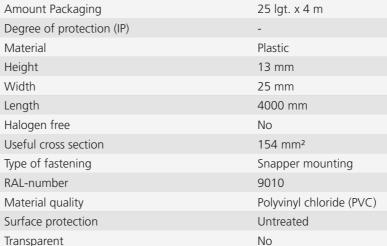

## K25 Trunking base + cover, 4 m white (RAL 9010)

- · Mount using BC25 wall clips (art. no. AT5600).
- Stackable.

Article no:

EAN:

Colour

Internal dimensions: 23 x 8 mm

| Amount Fackaging               | 25 lgt. x 4 lll          |
|--------------------------------|--------------------------|
| Degree of protection (IP)      | -                        |
| Material                       | Plastic                  |
| Height                         | 13 mm                    |
| Width                          | 25 mm                    |
| Length                         | 4000 mm                  |
| Halogen free                   | No                       |
| Useful cross section           | 154 mm²                  |
| Type of fastening              | Snapper mounting         |
| RAL-number                     | 9010                     |
| Material quality               | Polyvinyl chloride (PVC) |
| Surface protection             | Untreated                |
| Transparent                    | No                       |
| Anti-bacterial treatment       | No                       |
| Impact strength                | -                        |
| Cover model                    | Loose                    |
| Suitable for circuit integrity | Yes                      |
| Number of permanent partitions |                          |
| Number of plug-in partitions   |                          |
| With cable fixing clip         | Yes                      |
| With protective foil           | No                       |
| With duct connector            | Yes                      |
| Delivery on roll               | No                       |
| Pre-stamping                   | No                       |
|                                |                          |