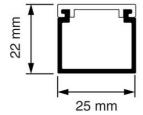

## KK 25x22 Cable raceway grey (RAL 7030)

- · Cover included.
- · Includes slots and nail holes.
- · Cover features reinforcement ribs.
- · Internal dimensions: 22 x 19 mm

Attema Cable ducts Z25 and KK are available in sizes ranging from small to large. They are suitable for the well-organized installation of cables, for guiding power cables or for the supply of power to high-quality computer equipment. The cable ducts have a nail hole and a well-designed prepunched hole pattern for quick, precise positioning of the raceway(s). Installation or modification can be done in the blink of an eye thanks to the cleverly-made parts for securing cables. All the raceways feature solid cover attachment and are available in a range of colours.