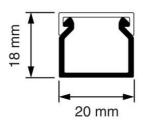

## KK 20x18 Raceway conduit white (RAL 9010)

- · Cover included.
- · Includes slots and nail holes.
- · Internal dimensions: 15 x 15 mm

| AT9104                   |
|--------------------------|
| 8712259171531            |
| -                        |
| 48 lgt. x 2 m            |
| -                        |
| Plastic                  |
| 18 mm                    |
| 20 mm                    |
| 2000 mm                  |
| No                       |
| 225 mm <sup>2</sup>      |
| Bottom perforation       |
| 9010                     |
| Polyvinyl chloride (PVC) |
| Untreated                |
| No                       |
| No                       |
| -                        |
| Loose                    |
| Yes                      |
|                          |
|                          |
| No                       |
| 48                       |
|                          |