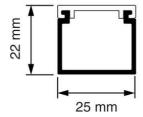

## KK 25x22 Cable raceway brown (RAL 8014)

· Cover included.

Dispatch

- · Includes slots and nail holes.
- · Cover features reinforcement ribs.
- · Internal dimensions: 22 x 19 mm

Attema Cable ducts Z25 and KK are available in sizes ranging from small to large. They are suitable for the well-organized installation of cables, for guiding power cables or for the supply of power to high-quality computer equipment. The cable ducts have a nail hole and a well-designed prepunched hole pattern for quick, precise positioning of the raceway(s). Installation or modification can be done in the blink of an eye thanks to the cleverly-made parts for securing cables. All the raceways feature solid cover attachment and are available in a range of colours.