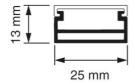

## P25 Trunking base + cover, 2 m cream (RAL 1013)

- Quick installation due to attachment holes in 'double' bottom.
- · Alignment correction possible thanks to slot and hole pattern in bottom.
- · Internal dimensions: 23 x 8 mm