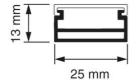

## P25 Trunking base + cover, 2 m white (RAL 9010)

- · Quick installation due to attachment holes in 'double' bottom.
- · Alignment correction possible thanks to slot and hole pattern in bottom.
- · Internal dimensions: 23 x 8 mm